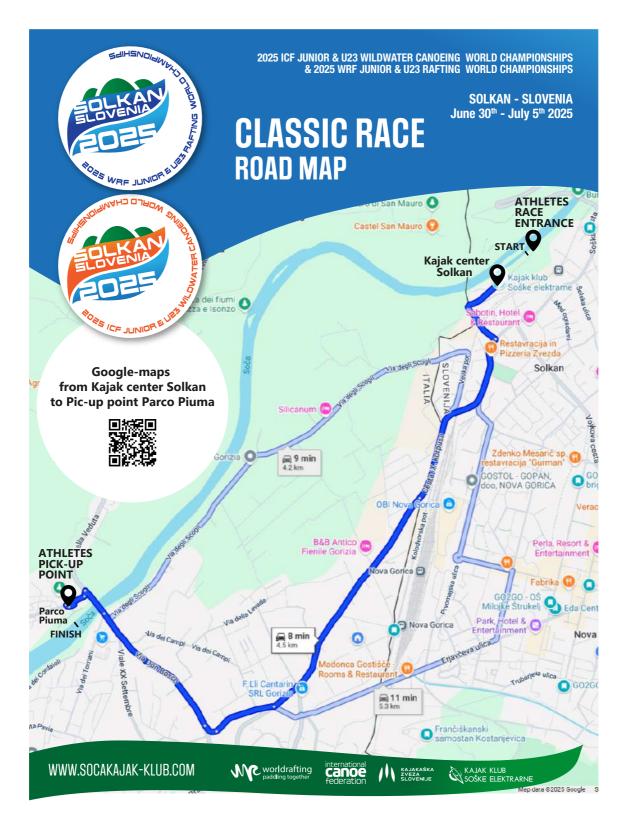

## **Accreditation point**

The Accreditation office is in **Solkan Kayak Center / Kajak klub Soške elektrarne** (Pot na Breg 9, 5250 Solkan, Slovenia)

## Google Maps link

National Delegations can complete their accreditations **on 30 June** <u>from 16:00 to 19:00</u> and **on 1 July** <u>from 10:00 to 17:00</u>.

Accreditation cards will be required to access the restricted areas of the event. Accreditation will be available for athletes, coaches and other delegation members.

Specific information regarding the rafting competition will be provided during the dedicated rafting Head of Delegation meeting, which will take place on Tuesday, July 1 at 11:00 at:

Solkan Kayak Center / Kajak klub Soške elektrarne (Pot na Breg 9, 5250 Solkan, Slovenia) - Google Maps link

All subsequent meetings will also be held at this location, which is adjacent to the competition area.