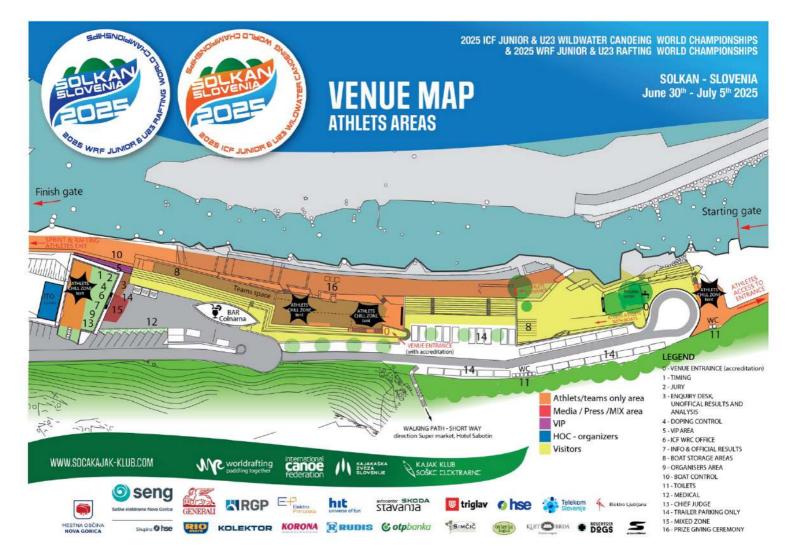

## **RX Qualification, Slalom**

The RX Qualifications, Downriver and Slalom will be held in the whitewater stadium of Solkan (Pot na Breg 9, 5250 Solkan, Slovenia)

## Google Maps link

The competition section is Class II+/III.